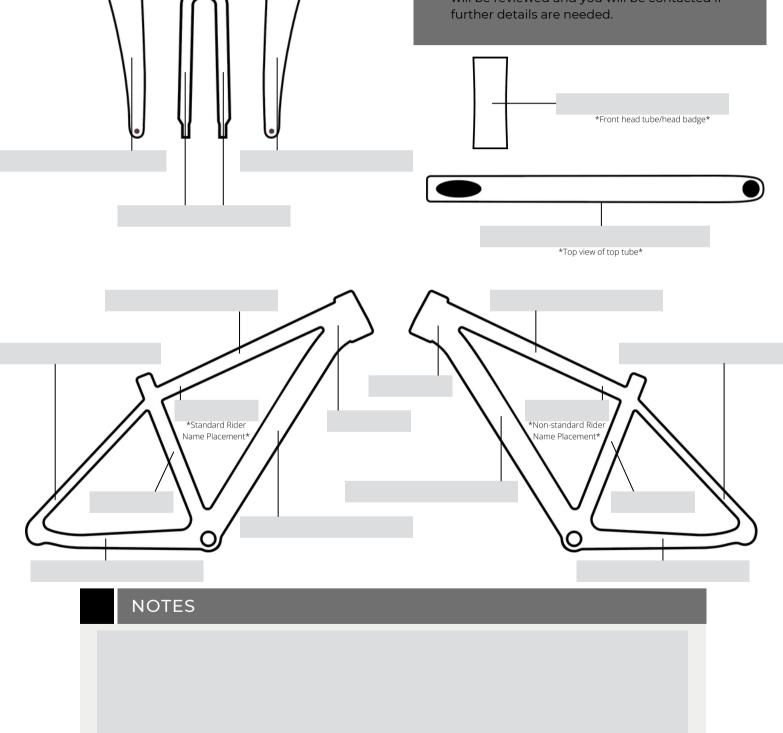

## How to:

You can use this form to design your own graphics and logos and email us your design. Briefly fill in the logos or details of graphics you would like for each area of the frame accompanied with the color. For example on the down tube for the manufacturer name you would fill in "Trek 2". 2 corresponding to the color list on the previous page. Leave any area blank that you would like not to have graphics or logos. Further details can be listed in the notes section below. All designs will be reviewed and you will be contacted if further details are needed.