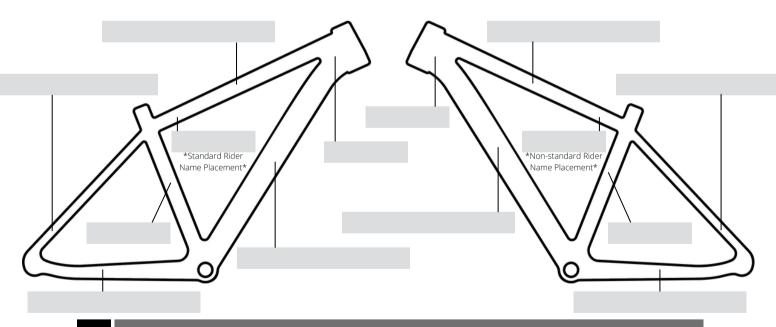

### | How to:

You can use this form to design your own graphics and logos and email us your design. Briefly fill in the logos or details of graphics you would like for each area of the frame accompanied with the color. For example on the down tube for the manufacturer name you would fill in "Trek 2". 2 corresponding to the color list on the previous page. Leave any area blank that you would like not to have graphics or logos. Further details can be listed in the notes section below. All designs will be reviewed and you will be contacted if further details are needed.