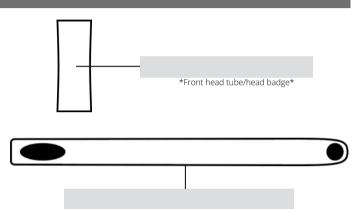

### | How to:

You can use this form to design your own graphics and logos and email us your design. Briefly fill in the logos or details of graphics you would like for each area of the frame accompanied with the color. For example on the down tube for the manufacturer name you would fill in "Trek 2". 2 corresponding to the color list on the previous page. Leave any area blank that you would like not to have graphics or logos. Further details can be listed in the notes section below. All designs will be reviewed and you will be contacted if further details are needed.