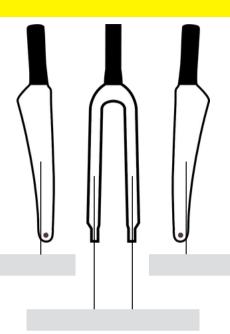

### | How to:

You can use this form to design your own graphics and logos and email us your design. Briefly fill in the logos or details of graphics you would like for each area of the frame accompanied with the color. For example on the down tube for the manufacturer name you would fill in "Trek 2". 2 corresponding to the color list on the previous page. Leave any area blank that you would like not to have graphics or logos. Further details can be listed in the notes section below. All designs will be reviewed and you will be contacted if further details are needed.